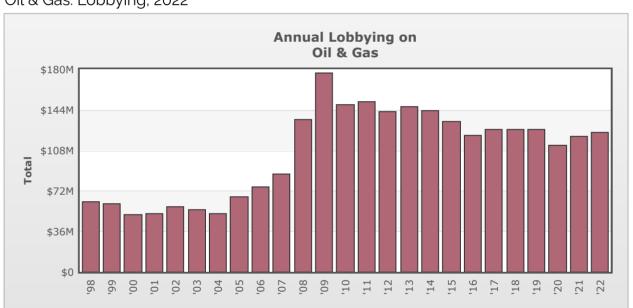

## Lobbying

Summary Totals Background Lobbying Money to Congress Contributors Recipients News

TOnly on OS

Total for Oil & Gas: \$124,378,864

Total Number of Clients Reported: 199 Total Number of Lobbyists Reported: 739 Total Number of Revolvers: 495 (67.0%)